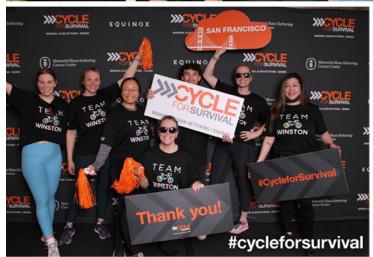

## MARCH 11, 2025

In Winston's 10th showing at Cycle for Survival, five Winston teams collectively raised \$90,000 for the fight to find cures for rare cancers—a 20% increase over last year's record-breaking haul. This accomplishment is particularly impressive because we were down a team this year due to the wildfires in Los Angeles. The funds raised by Winston support Memorial Sloan Kettering Cancer Center's pioneering advances in cancer diagnostics and treatments for rare cancers, which account for nearly a quarter of cancer diagnoses worldwide.

Congratulations to the Winston riders, from coast to coast, who helped achieve this feat and thank you to everyone who donated to this important cause. Special kudos to our team captains and our Chicago team, which owned the Chicago leaderboard—coming in at #1!