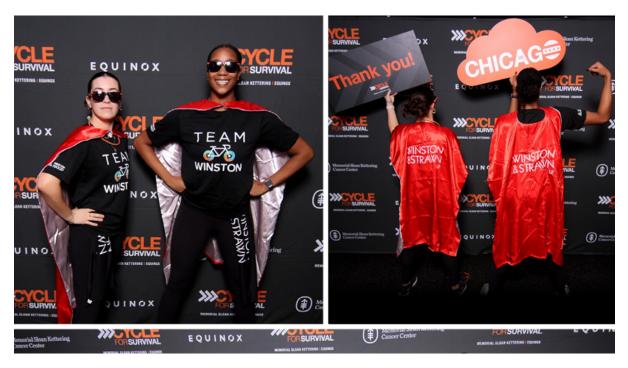

## MARCH 11, 2025

In Winston's 10th showing at Cycle for Survival, five Winston teams collectively raised \$90,000 for the fight to find cures for rare cancers—a 20% increase over last year's record-breaking haul. This accomplishment is particularly impressive because we were down a team this year due to the wildfires in Los Angeles. The funds raised by Winston support Memorial Sloan Kettering Cancer Center's pioneering advances in cancer diagnostics and treatments for rare cancers, which account for nearly a quarter of cancer diagnoses worldwide.

Congratulations to the Winston riders, from coast to coast, who helped achieve this feat and thank you to everyone who donated to this important cause. Special kudos to our team captains and our Chicago team, which owned the Chicago leaderboard—coming in at #1!