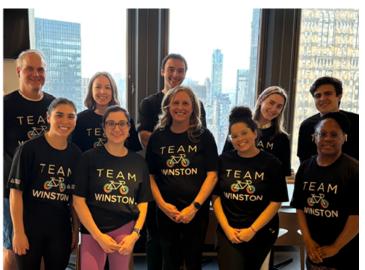

## MARCH 11, 2025

In Winston's 10th showing at Cycle for Survival, five Winston teams collectively raised \$90,000 for the fight to find cures for rare cancers—a 20% increase over last year's record-breaking haul. This accomplishment is particularly impressive because we were down a team this year due to the wildfires in Los Angeles. The funds raised by Winston support Memorial Sloan Kettering Cancer Center's pioneering advances in cancer diagnostics and treatments for rare cancers, which account for nearly a quarter of cancer diagnoses worldwide.

Congratulations to the Winston riders, from coast to coast, who helped achieve this feat and thank you to everyone who donated to this important cause. Special kudos to our team captains and our Chicago team, which owned the Chicago leaderboard—coming in at #1!