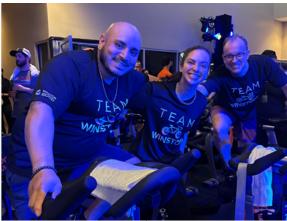

## MARCH 11, 2025

In Winston's 10th showing at Cycle for Survival, five Winston teams collectively raised \$90,000 for the fight to find cures for rare cancers—a 20% increase over last year's record-breaking haul. This accomplishment is particularly impressive because we were down a team this year due to the wildfires in Los Angeles. The funds raised by Winston support Memorial Sloan Kettering Cancer Center's pioneering advances in cancer diagnostics and treatments for rare cancers, which account for nearly a quarter of cancer diagnoses worldwide.

Congratulations to the Winston riders, from coast to coast, who helped achieve this feat and thank you to everyone who donated to this important cause. Special kudos to our team captains and our Chicago team, which owned the Chicago leaderboard—coming in at #1!