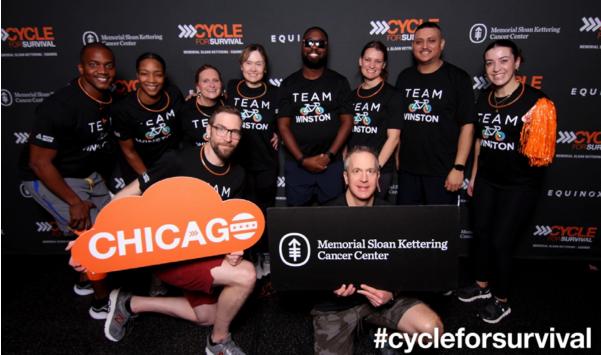

## MARCH 11, 2025

In Winston's 10th showing at Cycle for Survival, five Winston teams collectively raised \$90,000 for the fight to find cures for rare cancers—a 20% increase over last year's record-breaking haul. This accomplishment is particularly impressive because we were down a team this year due to the wildfires in Los Angeles. The funds raised by Winston support Memorial Sloan Kettering Cancer Center's pioneering advances in cancer diagnostics and treatments for rare cancers, which account for nearly a quarter of cancer diagnoses worldwide.

Congratulations to the Winston riders, from coast to coast, who helped achieve this feat and thank you to everyone who donated to this important cause. Special kudos to our team captains and our Chicago team, which owned the Chicago leaderboard—coming in at #1!