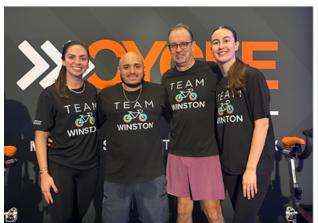

## MARCH 11, 2025

In Winston's 10th showing at Cycle for Survival, five Winston teams collectively raised \$90,000 for the fight to find cures for rare cancers—a 20% increase over last year's record-breaking haul. This accomplishment is particularly impressive because we were down a team this year due to the wildfires in Los Angeles. The funds raised by Winston support Memorial Sloan Kettering Cancer Center's pioneering advances in cancer diagnostics and treatments for rare cancers, which account for nearly a quarter of cancer diagnoses worldwide.

Congratulations to the Winston riders, from coast to coast, who helped achieve this feat and thank you to everyone who donated to this important cause. Special kudos to our team captains and our Chicago team, which owned the Chicago leaderboard—coming in at #1!