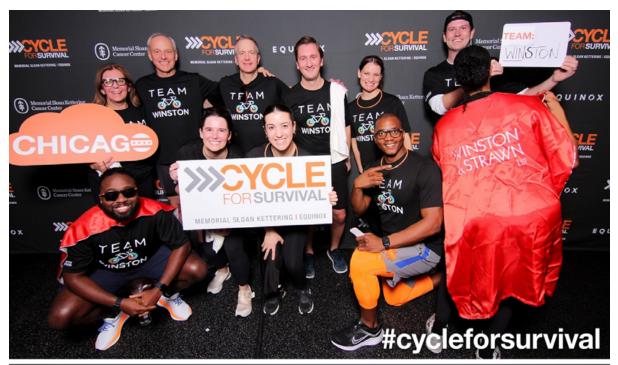

## MARCH 11, 2025

In Winston's 10th showing at Cycle for Survival, five Winston teams collectively raised \$90,000 for the fight to find cures for rare cancers—a 20% increase over last year's record-breaking haul. This accomplishment is particularly impressive because we were down a team this year due to the wildfires in Los Angeles. The funds raised by Winston support Memorial Sloan Kettering Cancer Center's pioneering advances in cancer diagnostics and treatments for rare cancers, which account for nearly a quarter of cancer diagnoses worldwide.

Congratulations to the Winston riders, from coast to coast, who helped achieve this feat and thank you to everyone who donated to this important cause. Special kudos to our team captains and our Chicago team, which owned the Chicago leaderboard—coming in at #1!