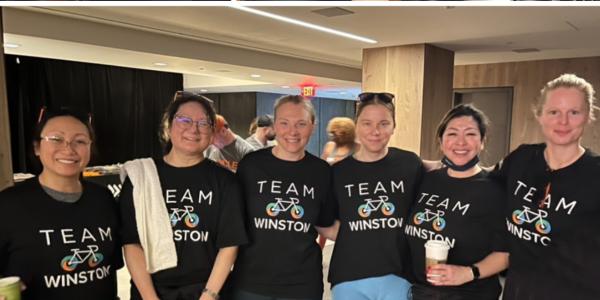

## MARCH 11, 2025

In Winston's 10th showing at Cycle for Survival, five Winston teams collectively raised \$90,000 for the fight to find cures for rare cancers—a 20% increase over last year's record-breaking haul. This accomplishment is particularly impressive because we were down a team this year due to the wildfires in Los Angeles. The funds raised by Winston support Memorial Sloan Kettering Cancer Center's pioneering advances in cancer diagnostics and treatments for rare cancers, which account for nearly a quarter of cancer diagnoses worldwide.

Congratulations to the Winston riders, from coast to coast, who helped achieve this feat and thank you to everyone who donated to this important cause. Special kudos to our team captains and our Chicago team, which owned the Chicago leaderboard—coming in at #1!