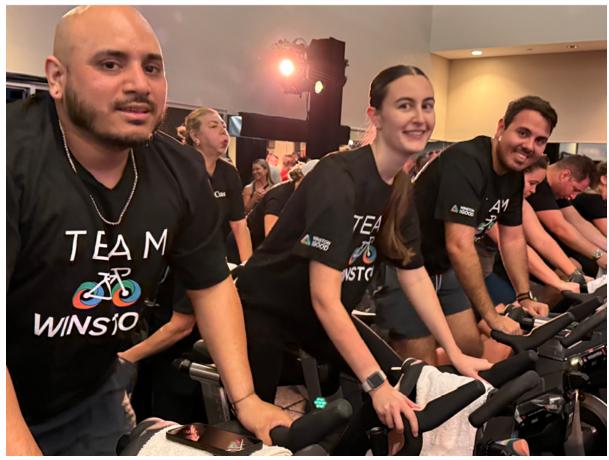

## MARCH 11, 2025

In Winston's 10th showing at Cycle for Survival, five Winston teams collectively raised \$90,000 for the fight to find cures for rare cancers—a 20% increase over last year's record-breaking haul. This accomplishment is particularly impressive because we were down a team this year due to the wildfires in Los Angeles. The funds raised by Winston support Memorial Sloan Kettering Cancer Center's pioneering advances in cancer diagnostics and treatments for rare cancers, which account for nearly a quarter of cancer diagnoses worldwide.

Congratulations to the Winston riders, from coast to coast, who helped achieve this feat and thank you to everyone who donated to this important cause. Special kudos to our team captains and our Chicago team, which owned the Chicago leaderboard—coming in at #1!