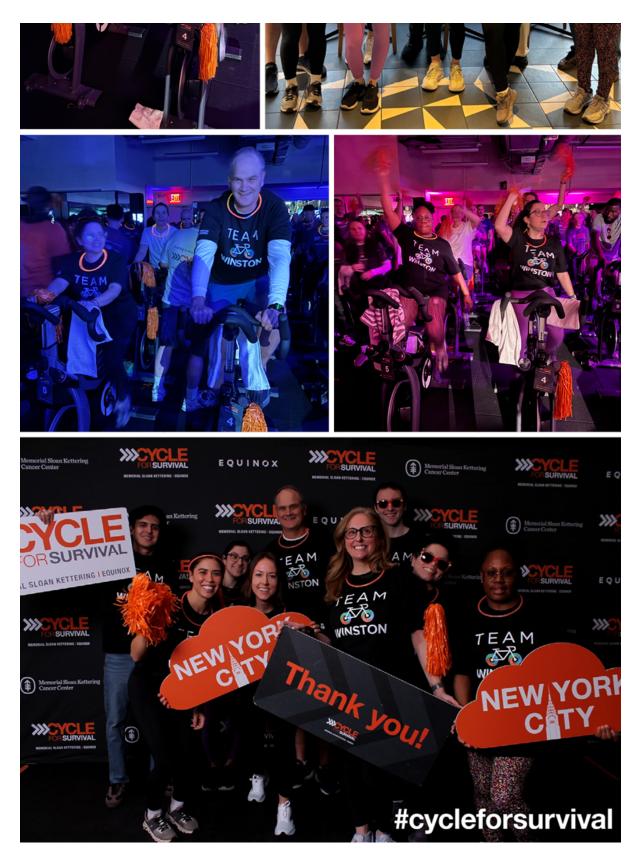

## MARCH 11, 2025

In Winston's 10th showing at Cycle for Survival, five Winston teams collectively raised \$90,000 for the fight to find cures for rare cancers—a 20% increase over last year's record-breaking haul. This accomplishment is particularly impressive because we were down a team this year due to the wildfires in Los Angeles. The funds raised by Winston support Memorial Sloan Kettering Cancer Center's pioneering advances in cancer diagnostics and treatments for rare cancers, which account for nearly a quarter of cancer diagnoses worldwide.

Congratulations to the Winston riders, from coast to coast, who helped achieve this feat and thank you to everyone who donated to this important cause. Special kudos to our team captains and our Chicago team, which owned the Chicago leaderboard—coming in at #1!